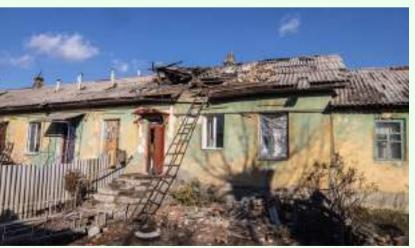

## Consequences of the war, 2014-2022

Popasna, Zolote-4, Both sides of the destroyed bridge over the Siverskyi Donets are mined

Krymske, Stanytsya Luhanska

## Consequences of the war, 2022-

Stanytsya Luhanska, Siverskodonetsk

Popasna, Lysychansk, Rubizhne