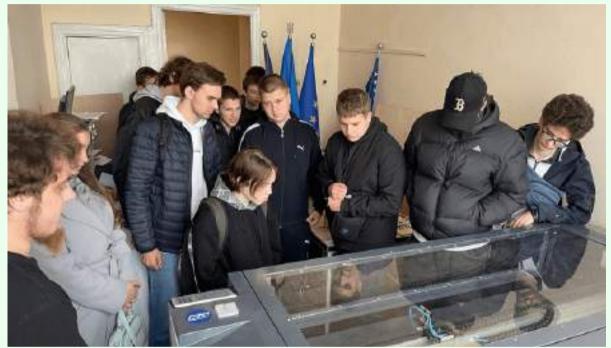

# Luhansk region. Relocation of universities

Volodymyr Dahl East Vkrainian National University.
Work of ElectromechatronicsLab, EnergyLab, FabLab
laboratories

Luhansk State Medical University in Rivne