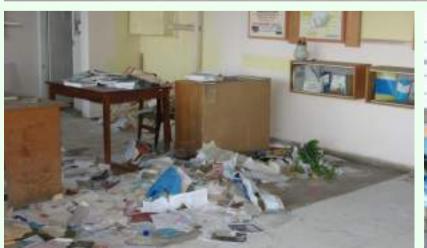

# Luhansk region. Relocation of universities

Volodymyr Dahl East Vkrainian National University.
Work of ElectromechatronicsLab, EnergyLab, FabLab
laboratories

Luhansk State Medical University in Rivne