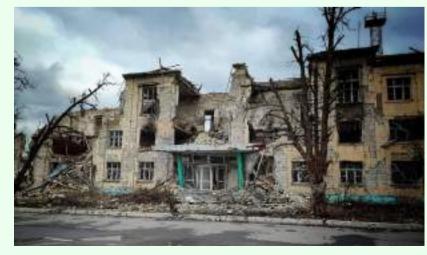

## Consequences of the war, 2014-2022

Popasna, Zolote-4, Both sides of the destroyed bridge over the Siverskyi Donets are mined

Krymske, Stanytsya Luhanska

## Consequences of the war, 2022-

Stanytsya Luhanska, Siverskodonetsk

Popasna, Lysychansk, Rubizhne