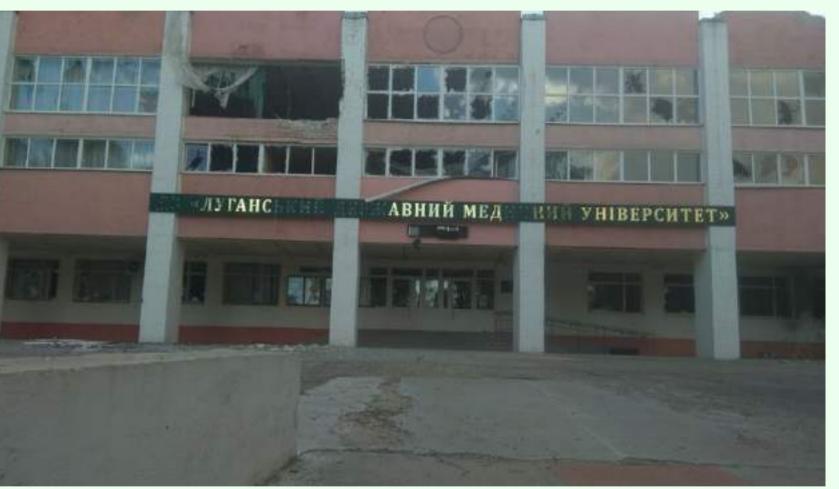

The concept of the exhibition: Luhansk region before and after the war

### Luhansk region before the war

















Lysychansk, Siverskodonetsk, Bilovodsk

Luhansk, Popasna

Rubizhne

# Luhansk region.

#### Луганщина моя

## Consequences of the war, 2014-2022













Popasna, Zolote-4, Both sides of the destroyed bridge over the Siverskyi Donets are mined

Krymske, Stanytsya Luhanska

# Luhansk region.

#### Луганщина моя

## Consequences of the war, 2022-













Stanytsya Luhanska, Siverskodonetsk

Popasna, Lysychansk, Rubizhne















### Luhansk region. Luhansk Taras Shevchenko National University before and after the war















# Luhansk region. **Luhansk State Medical University**

















# Luhansk region. Relocation of universities







Volodymyr Dahl East Vkrainian National University.
Work of ElectromechatronicsLab, EnergyLab, FabLab
laboratories















Luhansk State Medical University in Rivne