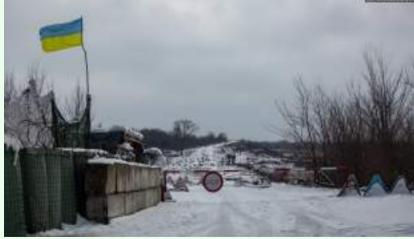

## Consequences of the war, 2014-2022

Popasna, Zolote-4, Both sides of the destroyed bridge over the Siverskyi Donets are mined

Krymske, Stanytsya Luhanska