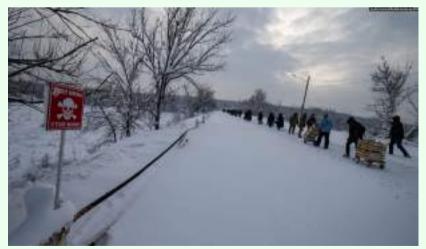

## Consequences of the war, 2014-2022

Popasna, Zolote-4, Both sides of the destroyed bridge over the Siverskyi Donets are mined

Krymske, Stanytsya Luhanska